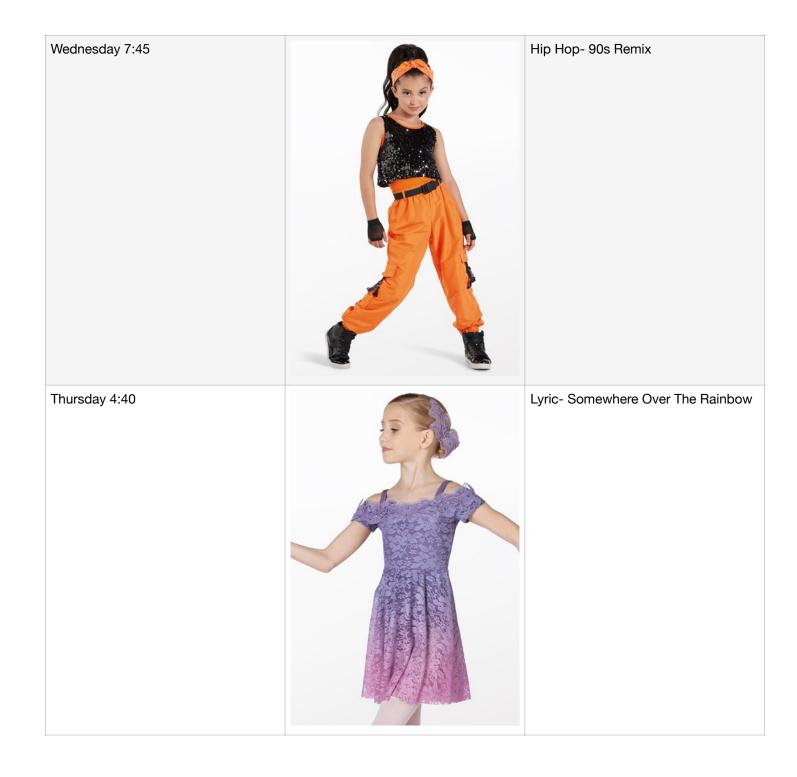

| Thursday 5:20 | Jazz- Strut<br>Tap- Hit The Road Jack                                    |
|---------------|--------------------------------------------------------------------------|
| Thursday 6:00 | Hip Hop- Space Jam<br>(Dancers will need black tank for<br>under jersey) |
| Thursday 6:40 | Jazz- A Little Party                                                     |