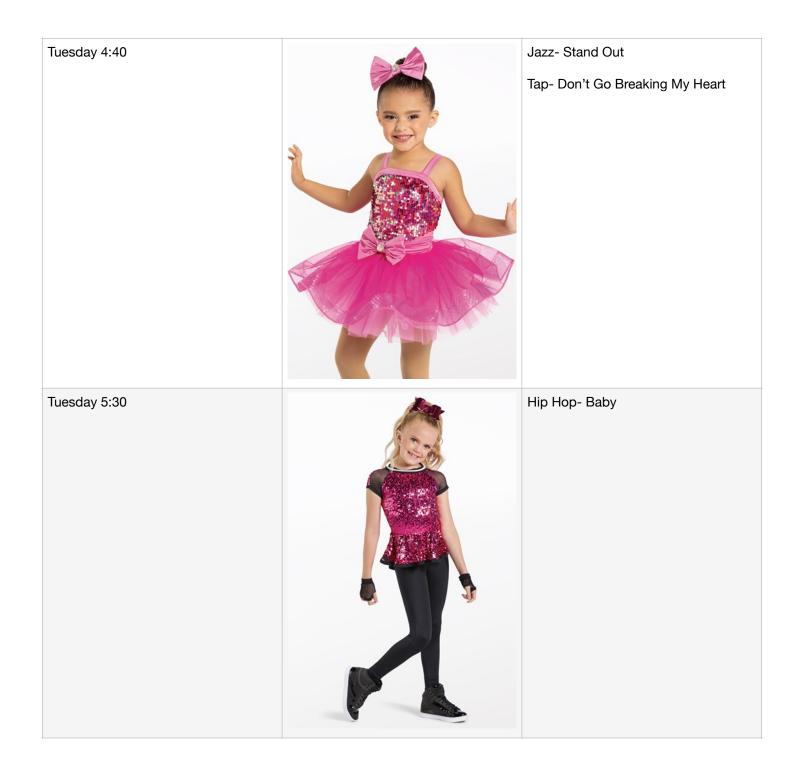

| Class       | Costume | Music                                                 |
|-------------|---------|-------------------------------------------------------|
| Monday 4:40 |         | Ballet- Zip-A-Dee-Do-Dah<br>Tap- Stuck on You         |
| Monday 5:30 |         | Ballet- Somewhere Over The Rainbow<br>Tap- Happy Days |