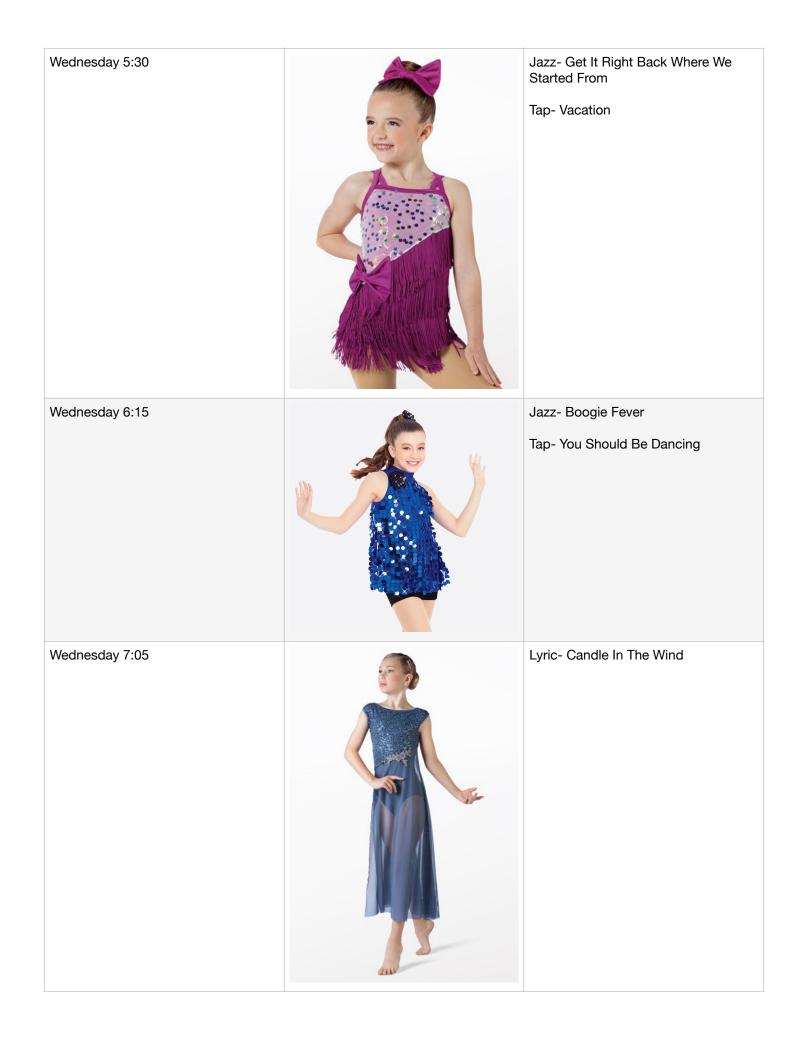

| Class       | Costume | Music                                                 |
|-------------|---------|-------------------------------------------------------|
| Monday 4:40 |         | Ballet- Zip-A-Dee-Do-Dah<br>Tap- Stuck on You         |
| Monday 5:30 |         | Ballet- Somewhere Over The Rainbow<br>Tap- Happy Days |